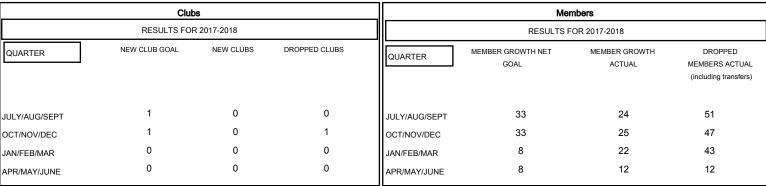

## GOALS AND ACTUAL MEMBERS CUMULATIVE

DEC

GOALS AND ACTUAL NEW CLUBS CUMULATIVE

| DROPPED CLUBS: 1  DROPPED MEMBERS |     | 27 CLUBS OF 50 ADDED 1 OR MORE<br>NEW MEMBERS | GENDER DISTRIBUTION  MALE 790 (67.35%)  FEMALE 383 (32.65%)  Women Percentage Fiscal Year Goal: 35% |     |
|-----------------------------------|-----|-----------------------------------------------|-----------------------------------------------------------------------------------------------------|-----|
| DECEASED                          | 22  | CLICK HERE FOR CUMULATIVE MEMBERSHIP DATA     | TOTAL FAMILY UNIT MEMBERS                                                                           | 249 |
| CLUB CANCELLED                    | 4   |                                               |                                                                                                     | 400 |
| OTHER                             | 127 |                                               | FAMILY MEMBERS PAYING HALF DUES                                                                     | 129 |
| TOTAL                             | 153 |                                               |                                                                                                     |     |