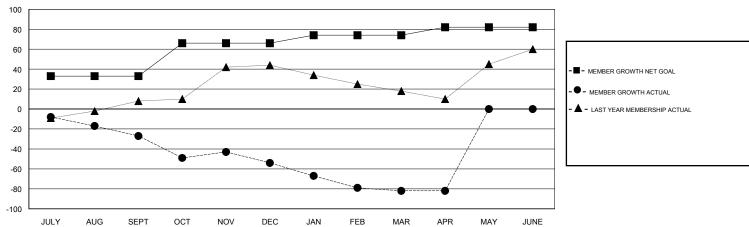

## GOALS AND ACTUAL MEMBERS CUMULATIVE

DEC

GOALS AND ACTUAL NEW CLUBS CUMULATIVE

| DROPPED CLUBS: 1  DROPPED MEMBERS |     | 27 CLUBS OF 50 ADDED 1 OR MORE<br>NEW MEMBERS | GENDER DISTRIBUTION  MALE 790 (67.35%)  FEMALE 383 (32.65%)  Women Percentage Fiscal Year Goal: 35% |     |
|-----------------------------------|-----|-----------------------------------------------|-----------------------------------------------------------------------------------------------------|-----|
| DECEASED                          | 22  | CLICK HERE FOR CUMULATIVE MEMBERSHIP DATA     | TOTAL FAMILY UNIT MEMBERS                                                                           | 249 |
| CLUB CANCELLED                    | 4   |                                               |                                                                                                     | 400 |
| OTHER                             | 127 |                                               | FAMILY MEMBERS PAYING HALF DUES                                                                     | 129 |
| TOTAL                             | 153 |                                               |                                                                                                     |     |