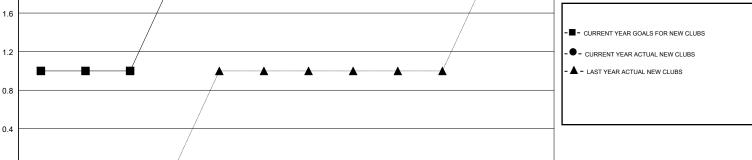

## GOALS AND ACTUAL MEMBERS CUMULATIVE

DEC

GOALS AND ACTUAL NEW CLUBS CUMULATIVE

| DROPPED CLUBS: 1  DROPPED MEMBERS |     | 27 CLUBS OF 50 ADDED 1 OR MORE<br>NEW MEMBERS | GENDER DISTRIBUTION  MALE 790 (67.35%)  FEMALE 383 (32.65%)  Women Percentage Fiscal Year Goal: 35% |     |
|-----------------------------------|-----|-----------------------------------------------|-----------------------------------------------------------------------------------------------------|-----|
| DECEASED                          | 22  | CLICK HERE FOR CUMULATIVE MEMBERSHIP DATA     | TOTAL FAMILY UNIT MEMBERS                                                                           | 249 |
| CLUB CANCELLED                    | 4   |                                               |                                                                                                     | 400 |
| OTHER                             | 127 |                                               | FAMILY MEMBERS PAYING HALF DUES                                                                     | 129 |
| TOTAL                             | 153 |                                               |                                                                                                     |     |